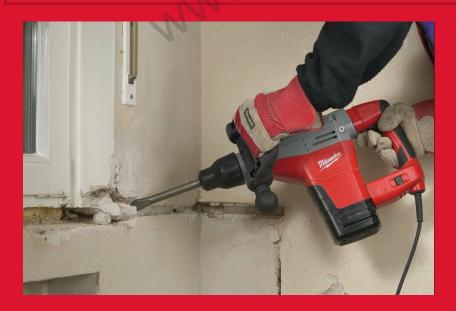

## **5 KG CLASS BREAKING HAMMER**

- Large, heavy weight striker delivers maximum 8.5 J impact energy
- Powerful 1300 watt ensures maximum power yet due to better heat dissipation, guarantees maximum possible durability
- Constant electronic for keeping the speed uniform even under load
- Soft start for precise start of chiselling
- AVS (Anti-Vibration-System) and soft grip on front and back handle
- Additional handle can be fixed in 3 different positions
- Soft hammer mode reduces blow energy for chiselling in sensitive materials
- Roto-stop and multi-position chisel function
- Service indicator light
- Variolock (12 positions) for selecting the most appropriate chisel angle
- 6 m cable