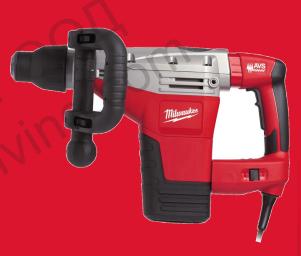

## **5 KG CLASS BREAKING HAMMER**

- Large, heavy weight striker delivers maximum 8.5 J impact energy
- Powerful 1300 watt ensures maximum power yet due to better heat dissipation, guarantees maximum possible durability
- Constant electronic for keeping the speed uniform even under load
- Soft start for precise start of chiselling
- AVS (Anti-Vibration-System) and soft grip on front and back handle
- Additional handle can be fixed in 3 different positions
- Soft hammer mode reduces blow energy for chiselling in sensitive materials
- Roto-stop and multi-position chisel function
- Service indicator light
- Variolock (12 positions) for selecting the most appropriate chisel angle
- 6 m cable

| Power input (W)                         | 1300       |
|-----------------------------------------|------------|
| Full load hammer action<br>(bpm)        | 2840       |
| Tool reception                          | SDS-Max    |
| Vibration chiseling (m/s <sup>2</sup> ) | 11.5       |
| Weight (kg)                             | 6.3        |
| Supplied in                             | Kitbox     |
| Article Number                          | 4933398220 |